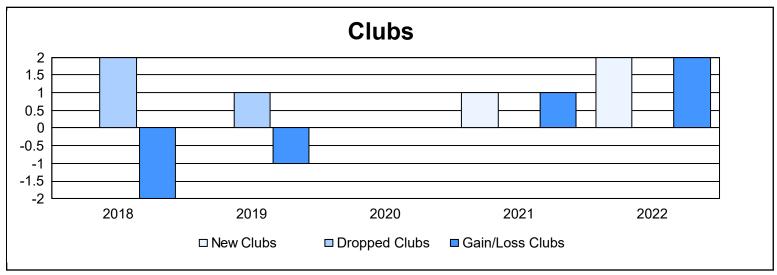

District 11 A1 As of June 2022 Cumulative

| Year      | New<br>Clubs | Dropped<br>Clubs | Gain/<br>Loss<br>Clubs | New<br>Members | Charter<br>Members | Reinstate<br>Members | Transfer<br>Members | Total<br>Member<br>Added | Total<br>Members<br>Dropped | Gain/<br>Loss<br>Members |
|-----------|--------------|------------------|------------------------|----------------|--------------------|----------------------|---------------------|--------------------------|-----------------------------|--------------------------|
| 2017-2018 | 0            | 2                | -2                     | 66             | 5                  | 16                   | 19                  | 106                      | 232                         | -126                     |
| 2018-2019 | 0            | 1                | -1                     | 80             | 4                  | 12                   | 3                   | 99                       | 133                         | -34                      |
| 2019-2020 | 0            | 0                | 0                      | 53             | 2                  | 26                   | 3                   | 84                       | 120                         | -36                      |
| 2020-2021 | 1            | 0                | 1                      | 86             | 24                 | 4                    | 5                   | 119                      | 113                         | 6                        |
| 2021-2022 | 2            | 0                | 2                      | 135            | 58                 | 7                    | 5                   | 205                      | 166                         | 39                       |
| Average   | 1            | 1                | 0                      | 84             | 19                 | 13                   | 7                   | 123                      | 153                         | -30                      |