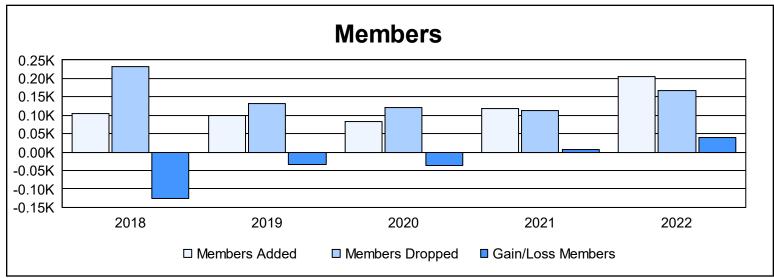

District 11 A1 As of June 2022 Cumulative

| Year      | New<br>Clubs | Dropped<br>Clubs | Gain/<br>Loss<br>Clubs | New<br>Members | Charter<br>Members | Reinstate<br>Members | Transfer<br>Members | Total<br>Member<br>Added | Total<br>Members<br>Dropped | Gain/<br>Loss<br>Members |
|-----------|--------------|------------------|------------------------|----------------|--------------------|----------------------|---------------------|--------------------------|-----------------------------|--------------------------|
| 2017-2018 | 0            | 2                | -2                     | 66             | 5                  | 16                   | 19                  | 106                      | 232                         | -126                     |
| 2018-2019 | 0            | 1                | -1                     | 80             | 4                  | 12                   | 3                   | 99                       | 133                         | -34                      |
| 2019-2020 | 0            | 0                | 0                      | 53             | 2                  | 26                   | 3                   | 84                       | 120                         | -36                      |
| 2020-2021 | 1            | 0                | 1                      | 86             | 24                 | 4                    | 5                   | 119                      | 113                         | 6                        |
| 2021-2022 | 2            | 0                | 2                      | 135            | 58                 | 7                    | 5                   | 205                      | 166                         | 39                       |
| Average   | 1            | 1                | 0                      | 84             | 19                 | 13                   | 7                   | 123                      | 153                         | -30                      |